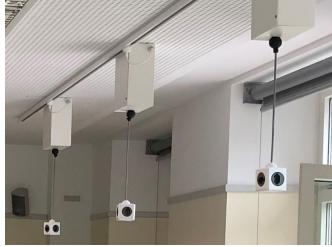

## In the classroom, power is provided from the ceiling via spring-driven cable reels

Workstations are equipped with spring-driven cable reels

 Customer/installation engineer:
 Glarus School/Bernegger Elektro AG

 Requirement:
 Electricity from the ceiling in all classrooms

 Solution:
 Spring-driven cable reel in white housing

Article: 210005 Quantity: 10

Areas of application: fire brigade, civil protection, army, technical assistance organisations or also in industry and in building industry

## Starting situation

Technology can also not be ignored in our schools. So we were allowed to equip a whole school with plastic spring-driven cable reels.

Every workstation now has access to electricity directly from the ceiling. This means that the students can access the necessary power and plug in their devices directly at the respective workstation. No cable chaos under the desk and movable at any time.