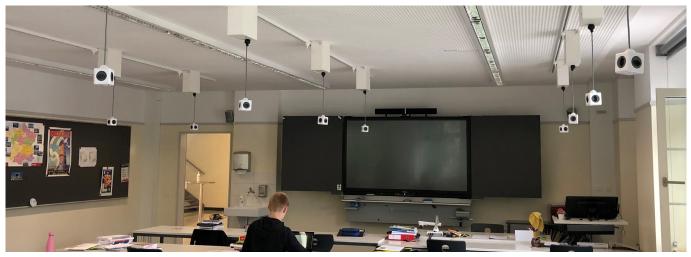

## In the classroom, power is provided from the ceiling via spring-driven cable reels

Workstations are equipped with spring-driven cable reels

 Customer/installation engineer:
 Glarus School/Bernegger Elektro AG

 Requirement:
 Electricity from the ceiling in all classrooms

 Solution:
 Spring-driven cable reel in white housing

Article: 210005 Quantity: 10

Areas of application: fire brigade, civil protection, army, technical assistance organisations or also in industry and in building industry

## Starting situation

Technology can also not be ignored in our schools. So we were allowed to equip a whole school with plastic spring-driven cable reels.

Every workstation now has access to electricity directly from the ceiling. This means that the students can access the necessary power and plug in their devices directly at the respective workstation. No cable chaos under the desk and movable at any time.

No unnecessary trip hazards in the classroom – thanks to spring-driven cable reels from GIFAS.