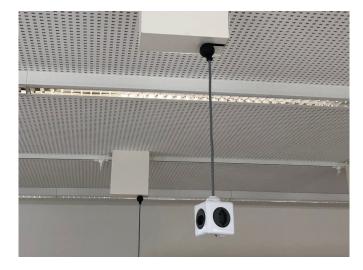

## In the classroom, power is provided from the ceiling via spring-driven cable reels

Workstations are equipped with spring-driven cable reels

 Customer/installation engineer:
 Glarus School/Bernegger Elektro AG

 Requirement:
 Electricity from the ceiling in all classrooms

 Solution:
 Spring-driven cable reel in white housing

Article: 210005 Quantity: 10

Areas of application: fire brigade, civil protection, army, technical assistance organisations or also in industry and in building industry

## Starting situation

Technology can also not be ignored in our schools. So we were allowed to equip a whole school with plastic spring-driven cable reels.

Every workstation now has access to electricity directly from the ceiling. This means that the students can access the necessary power and plug in their devices directly at the respective workstation. No cable chaos under the desk and movable at any time.